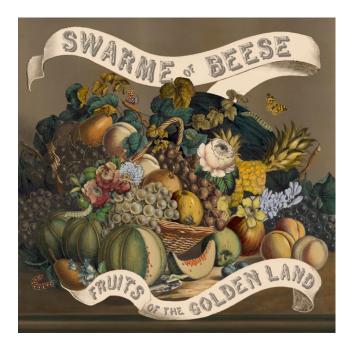

AS THE FOLLOW-UP TO THE BAND'S 2022 DEBUT ALBUM, "BACKWOODS OF MY MIND," THESE SONGS ARE ALSO STEEPED IN HISTORY AND IMBUED WITH A SPIRIT OF PLACE, WITH A STRONG AMERICAN GOTHIC UNDERCURRENT. THE COVER, FEATURING ARTIST DAN BARRY'S MIXED MEDIA REIMAGINING OF AN 1862 CURRIER & IVES LITHOGRAPH, ECHOES THE TENSION BETWEEN THE ABUNDANCE AND BEAUTY OF THE GOLDEN LAND, AND THE UNSEEN FORCES THRUMMING JUST BENEATH ITS SURFACE.